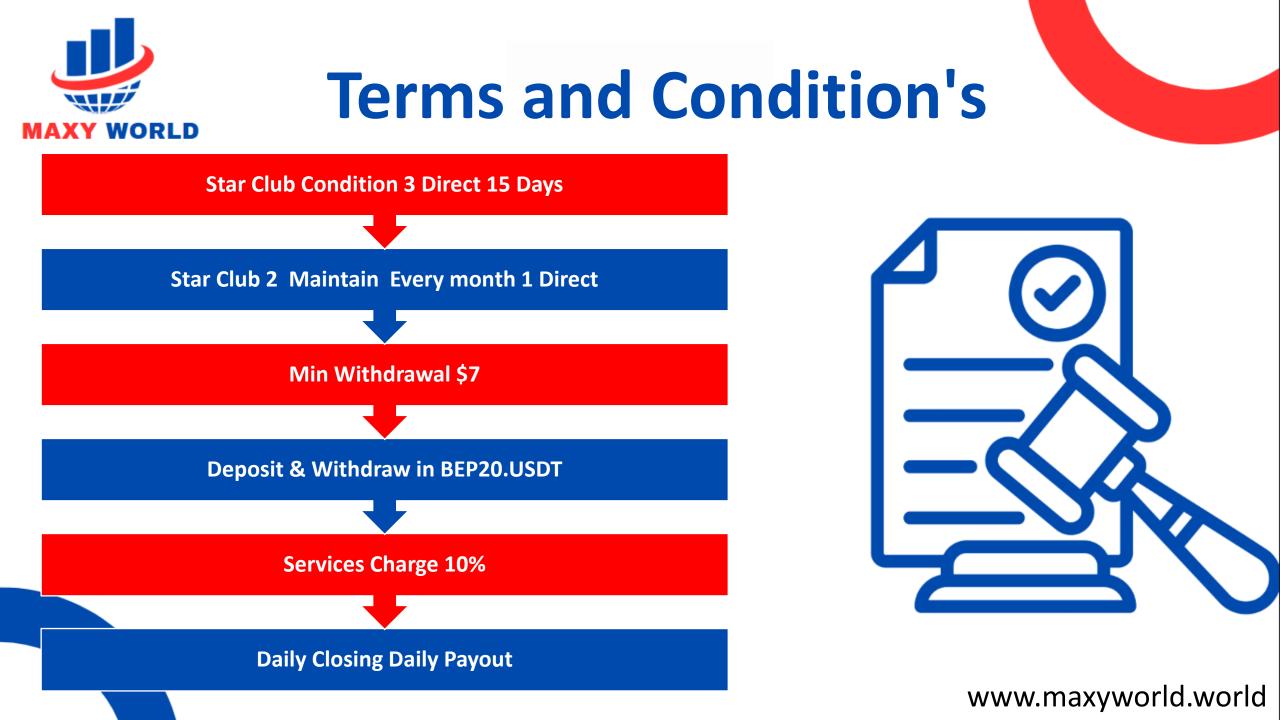

------------|---------------------|---------|--|
| Rank  | Left Business               | Right Business      | Rewards |  |
| S1    | \$125                       | \$125               | \$10    |  |
| S2    | \$375                       | \$375               | \$15    |  |
| S3    | \$750                       | \$750               | \$50    |  |
| S4    | \$1500                      | \$1500              | \$100   |  |
| S5    | \$3750                      | \$3750              | \$200   |  |
| S6    | \$10000                     | \$10000             | \$500   |  |
| S7    | \$17500                     | \$17500             | \$1000  |  |
| S8    | \$30000                     | \$30000             | \$2000  |  |
|       | 50% Business in Power Leg & | www.maxyworld.world |         |  |







0xcEeC5e683AC1702255C B270d2C7Ca1975f934f4d