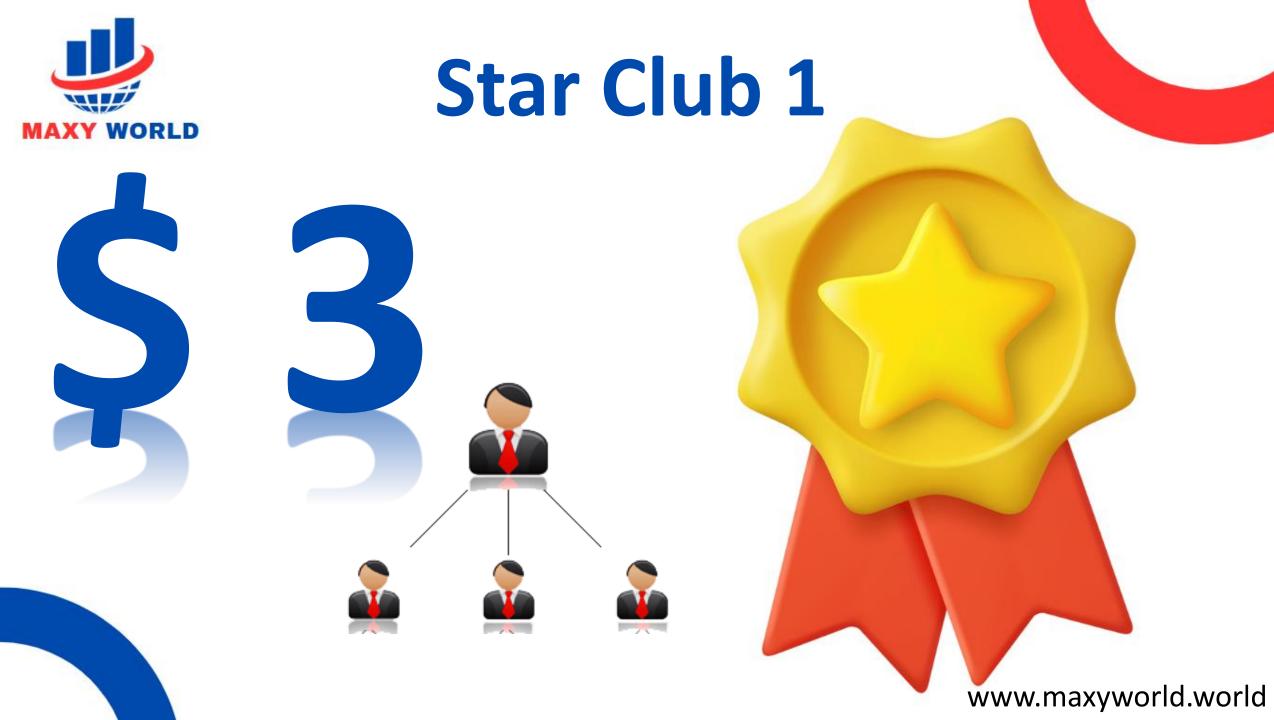

# **Types of Income**

**Direct Income** 

Star Club 1 3x

Star Club 2

Level Income

Life Time Reward