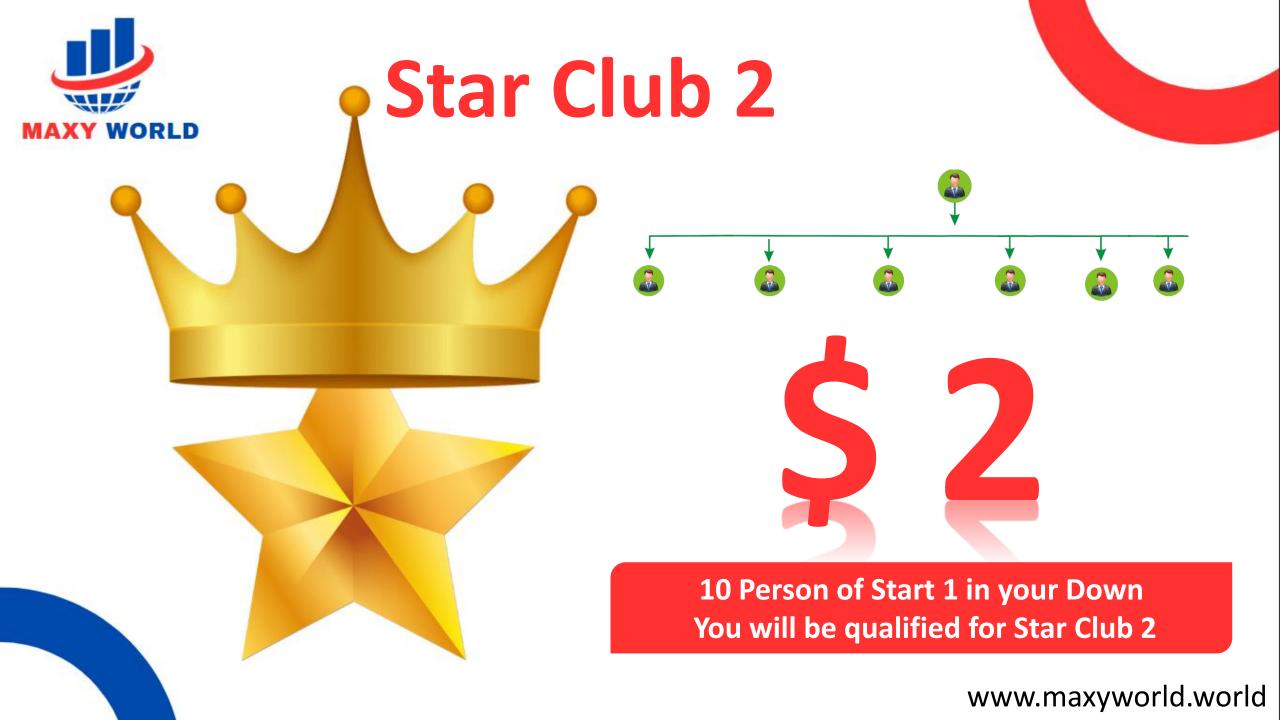

# **Types of Income**

**Direct Income** 

Star Club 1 3x

Star Club 2

Level Income

Life Time Reward